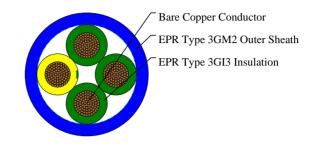

## CABLE CONSTRUCTION

Conductor: Bare copper stranded class 5 to VDE0295, IEC 60228 Insulation: EPR type 3GI3 Outer Sheath: EPR type 3GM2, coloured blue